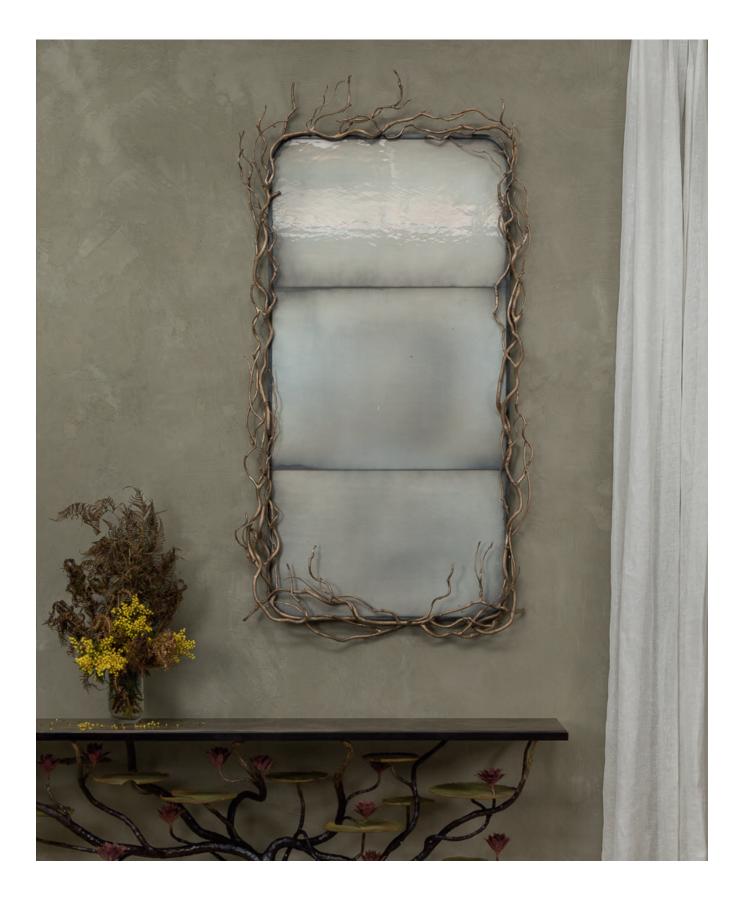

## BRONZE WISTERIA MIRROR

BRONZE WISTERIA MIRROR

A sculptural mirror adorned with cast bronze wisteria branches growing and twisting up and over a fine iron frame. The panels of opal glass are hand-silvered, lightly antiqued and textured, resembling rippling water. Non reflective.

Various reflective mirror plates available on request.

Unique - no two will be the same.

Dimensions: H 1600mm x W 800mm x D 33mm (frame) (W 63" x D 31.4" x D 1.3") To extremities of cast elements: H 1800mm x W 1000mm (approx.) (H 70.8" x 39.3")

Finish: Raw forged Steel Waxed (frame) and Natural Bronze Waxed branches (tbc on wax or lacquer)

Materials: Antiqued Cathedral Opal White Glass, Iron and Cast Bronze

Cox London 46 Pimlico Road Belgravia London SW1W 8LP