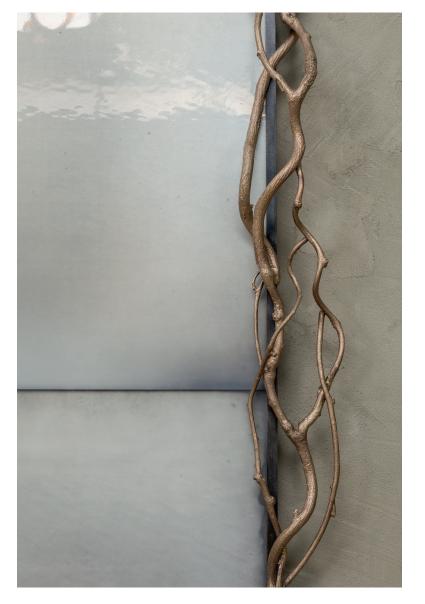

## BRONZE WISTERIA MIRROR

BRONZE WISTERIA MIRROR

A sculptural mirror adorned with cast bronze wisteria branches growing and twisting up and over a fine iron frame. The panels of opal glass are hand-silvered, lightly antiqued and textured, resembling rippling water. Non reflective.

Finish: Raw forged Steel Waxed (frame) and Natural Bronze Waxed branches (tbc on wax or lacquer)

Materials: Antiqued Cathedral Opal White Glass, Iron and Cast Bronze

Cox London 46 Pimlico Road Belgravia London SW1W 8LP